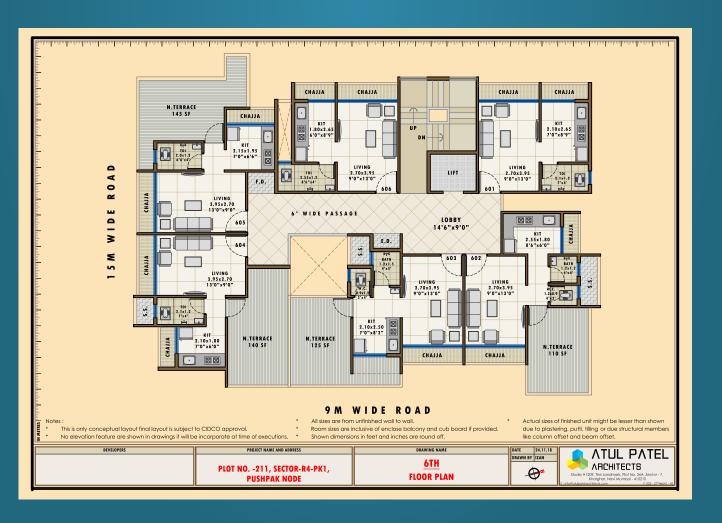

# Pratik Heritage MAHA RERA - P52000019532

Plot No. 211, Sector-R4, Vadghar, Panvel

# Silent features of projects,

"PRATIK HILLS " & " PRATIK HERITAGE " both are corner plots with

15 meter and 9 miter wide road giving each flat ample ventilation.

Both the projects are well designed G + 6 story buildings with shops.