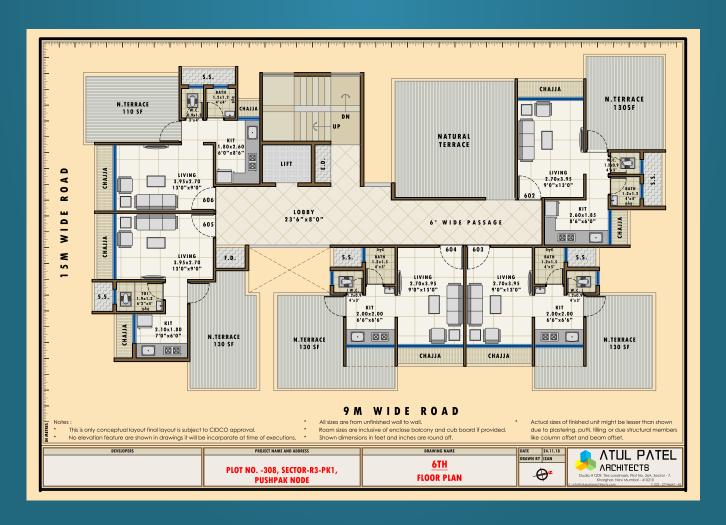

# Silent features of projects,

"PRATIK HILLS " & " PRATIK HERITAGE " both are corner plots with

15 meter and 9 miter wide road giving each flat ample ventilation.

Both the projects are well designed G + 6 story buildings with shops.

# Pratik Hills

MAHA RERA - P52000019701

Plot No. 308, Sector-R3, Vadghar, Panvel