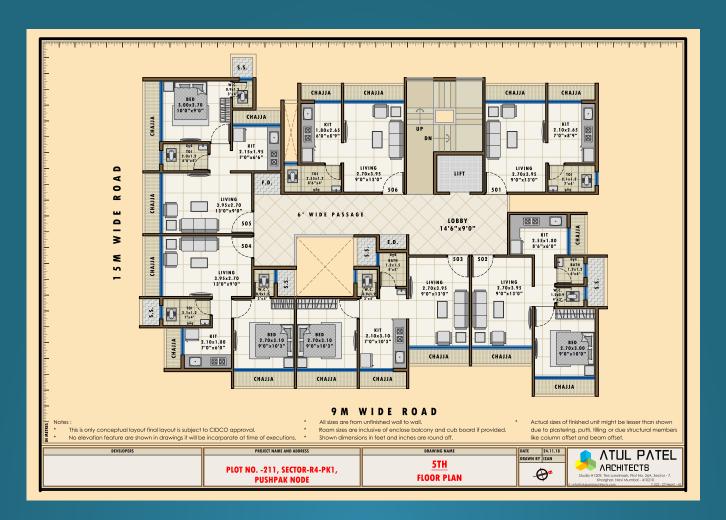

# Pratik Heritage MAHA RERA - P52000019532

Plot No. 211, Sector-R4, Vadghar, Panvel

# Silent features of projects,

"PRATIK HILLS " & " PRATIK HERITAGE " both are corner plots with

15 meter and 9 miter wide road giving each flat ample ventilation.

Both the projects are well designed G + 6 story buildings with shops.