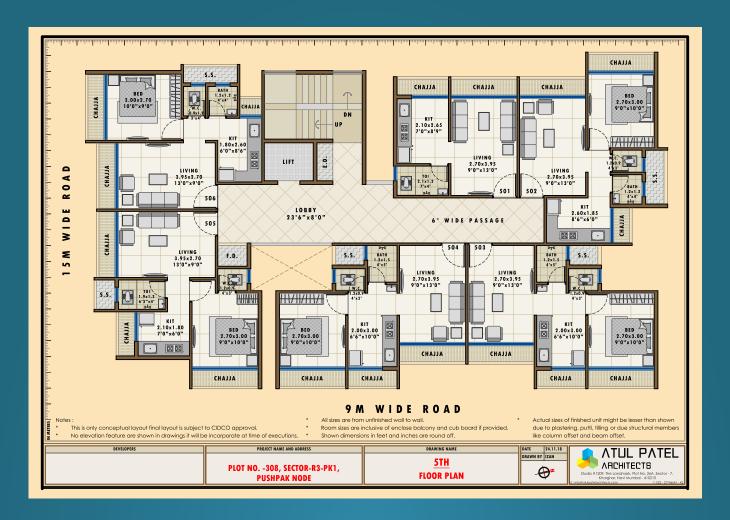

# Silent features of projects,

"PRATIK HILLS " & " PRATIK HERITAGE " both are corner plots with

15 meter and 9 miter wide road giving each flat ample ventilation.

Both the projects are well designed G + 6 story buildings with shops.

# Pratik Hills

MAHA RERA - P52000019701

Plot No. 308, Sector-R3, Vadghar, Panvel