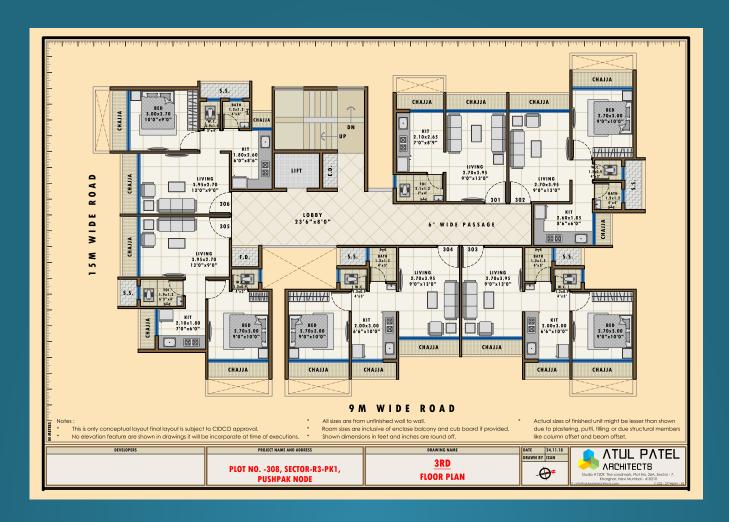

# Silent features of projects,

"PRATIK HILLS " & " PRATIK HERITAGE " both are corner plots with

15 meter and 9 miter wide road giving each flat ample ventilation.

Both the projects are well designed G + 6 story buildings with shops.