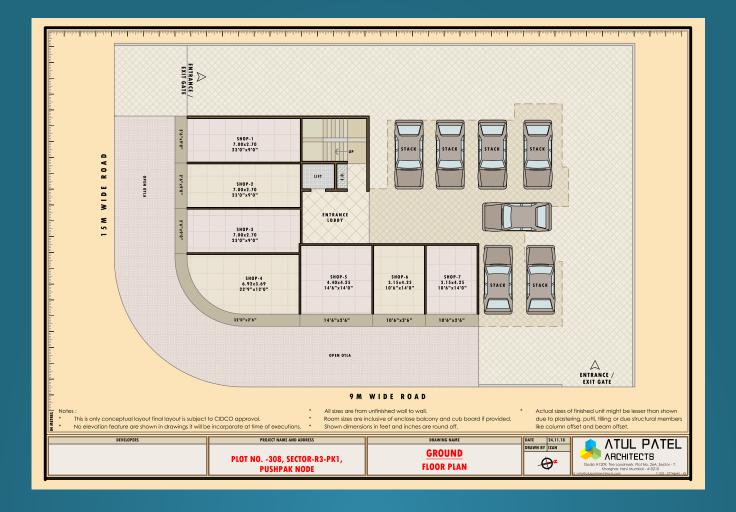

# Silent features of projects,

"PRATIK HILLS " & " PRATIK HERITAGE " both are corner plots with

15 meter and 9 miter wide road giving each flat ample ventilation.

Both the projects are well designed G + 6 story buildings with shops.