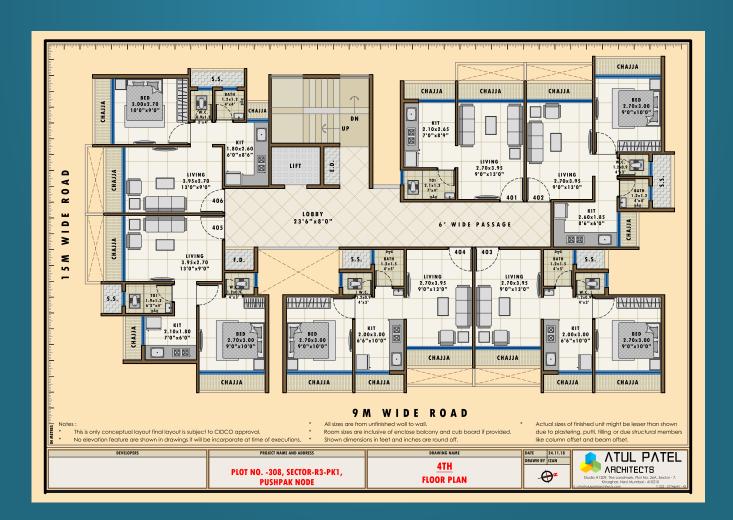

# Pratik Hills

MAHA RERA - P52000019701

Plot No. 308, Sector-R3, Vadghar, Panvel

# Silent features of projects,

"PRATIK HILLS " & " PRATIK HERITAGE " both are corner plots with

15 meter and 9 miter wide road giving each flat ample ventilation.

Both the projects are well designed G + 6 story buildings with shops.