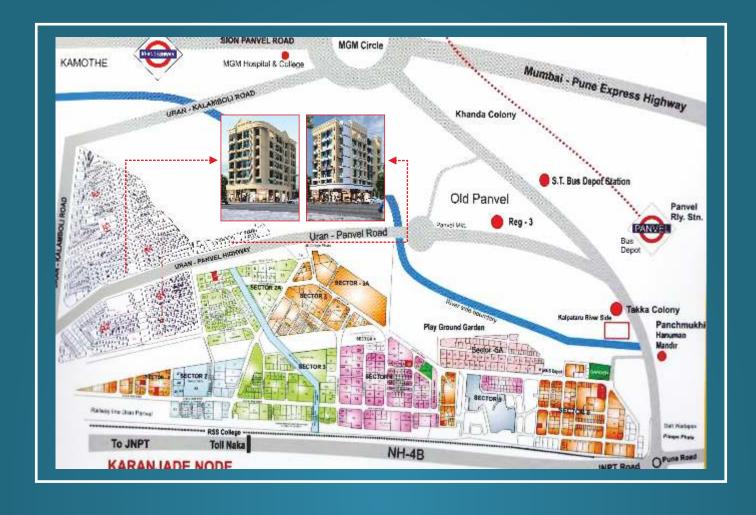

# Vadghar, CIDCO developed promising node,

vadghar is located in the centre of well developed city of panvel.

Its well connected with rail with two railway station nearby panvel and khandeshwar, Bus services is also available.its connected with Mumbai pune highway and JNPT road. Upcoming international air port is within five kilometer.

Market, school, collage, hospital and other facilities are in the vicinity.

Wide road with drainage and street light with reservation for school and garden makes it most beautiful city.