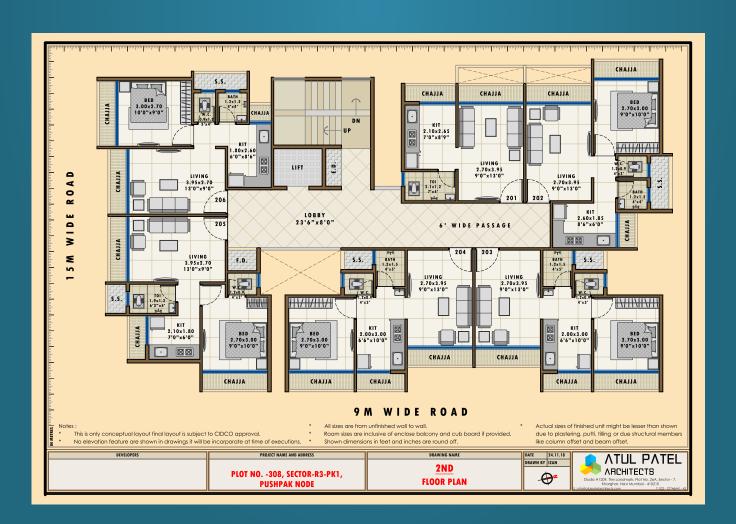

# Silent features of projects,

"PRATIK HILLS " & " PRATIK HERITAGE " both are corner plots with

15 meter and 9 miter wide road giving each flat ample ventilation.

Both the projects are well designed G + 6 story buildings with shops.