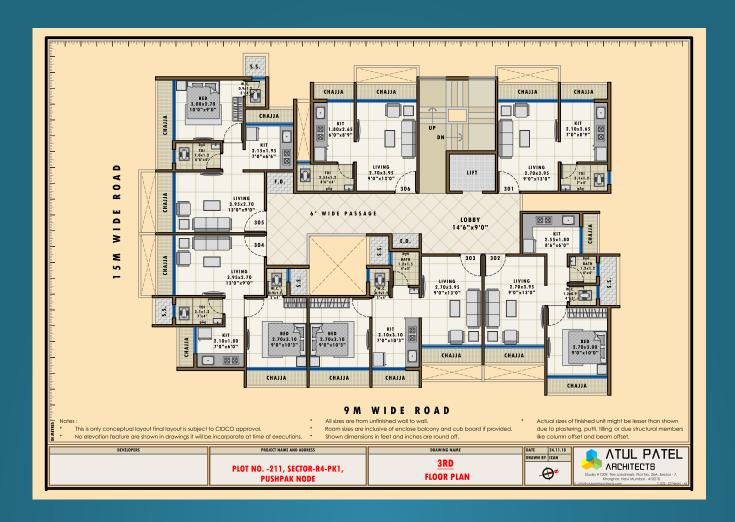

# Pratik Heritage MAHA RERA - P52000019532

Plot No. 211, Sector-R4, Vadghar, Panvel

# Silent features of projects,

"PRATIK HILLS " & " PRATIK HERITAGE " both are corner plots with

15 meter and 9 miter wide road giving each flat ample ventilation.

Both the projects are well designed G + 6 story buildings with shops.