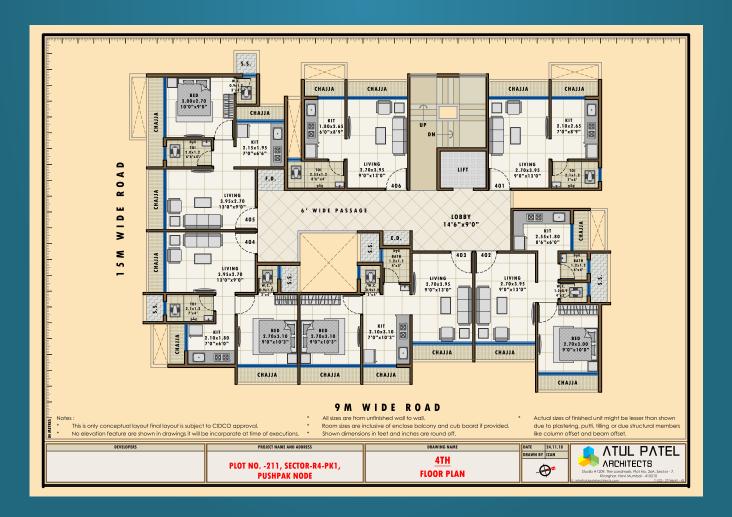

# Silent features of projects,

"PRATIK HILLS " & " PRATIK HERITAGE " both are corner plots with

15 meter and 9 miter wide road giving each flat ample ventilation.

Both the projects are well designed G + 6 story buildings with shops.

# Pratik Heritage MAHA RERA - P52000019532

Plot No. 211, Sector-R4, Vadghar, Panvel