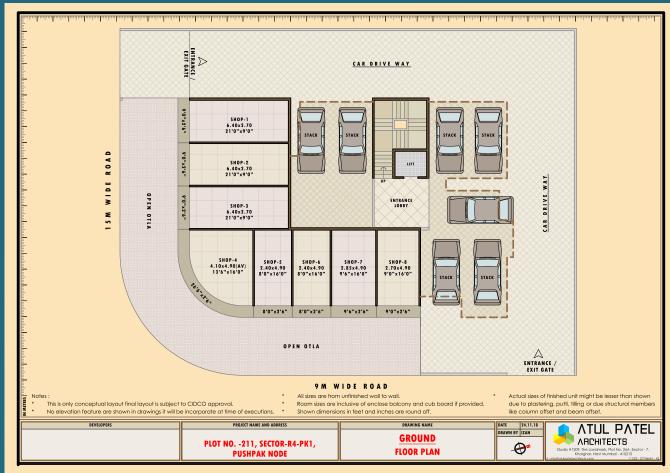

# Silent features of projects,

"PRATIK HILLS " & " PRATIK HERITAGE " both are corner plots with

15 meter and 9 miter wide road giving each flat ample ventilation.

Both the projects are well designed G + 6 story buildings with shops.

# Pratik Heritage MAHA RERA - P52000019532

Plot No. 211, Sector-R4, Vadghar, Panvel