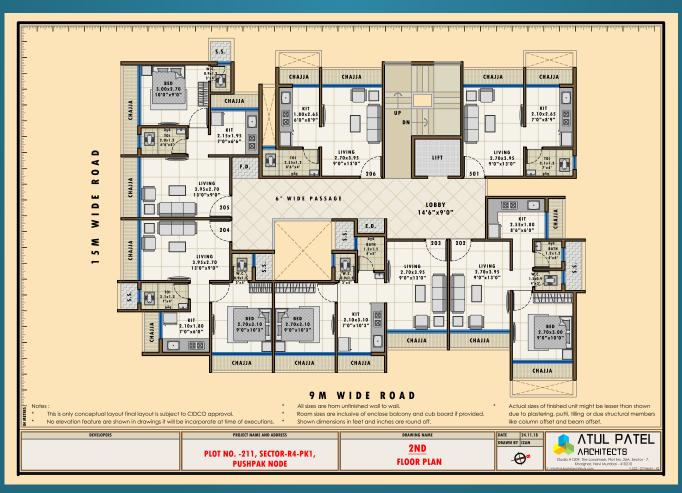

# Silent features of projects,

"PRATIK HILLS " & " PRATIK HERITAGE " both are corner plots with

15 meter and 9 miter wide road giving each flat ample ventilation.

Both the projects are well designed G + 6 story buildings with shops.

# Pratik Heritage MAHA RERA - P52000019532

Plot No. 211, Sector-R4, Vadghar, Panvel